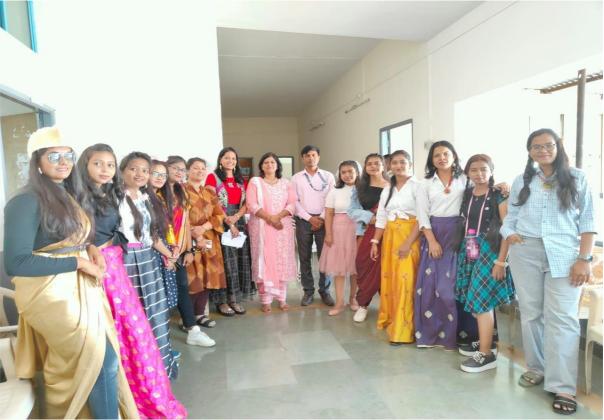

#### **Annual Gender Sensitization Plan**

From the start, PDEA Law college has worked continuously to work for the principles of Gender Equality in its students. The college conducts programs from time to time regularly to teach the students how to give importance to the principles of Gender Equality. The college has conducted different programs at the college level for the past years. College acknowledges we share specific values and principles, such as equality, inclusion, respect for human dignity, fairness, and justice. We also acknowledge the support for a diversity of talent. We renew our commitment to teaching future generations and being role models. We also commit to counteract any existing inequalities. The advantages of having an inclusive environment have long been established. cultures that value and incorporate all students result in more engaged, motivated, and productive students. Diverse and inclusive children are also more imaginative, as they may rely on a broader range of experiences, techniques, and resources to come up with new ideas. It is self-evident that an educated workforce that reflects the variety of its pupils is better able to recognize and anticipate their needs. In addition, making gender equity promotion a goal of the college helped the government's efforts to empower and uplift women, both among the staff and among the students.

PDEA Law College is ensuring concern for girls and boys in the institute in all curricular, extracurricular, and co-curricular activities. The institution, through its proactive faculty staff and student program.